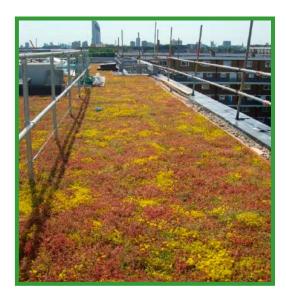

## **Applications:**

- Large roof areas
- Areas with limited access
- Sloped roofs (0-30°)
- Areas requiring low maintenance