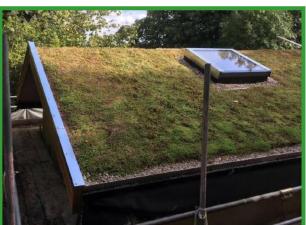

## **Applications:**

- Large roof areas
- Areas with limited access
- Sloped roofs (0-30°)
- Areas requiring low maintenance