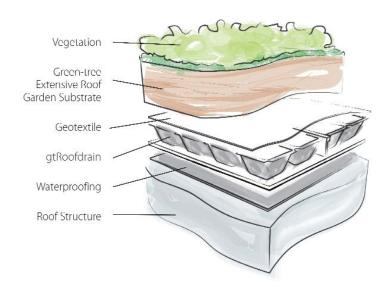

## **Green-tree Roof Garden** Substrate - Extensive

Green-tree Extensive Roof Garden Substrate is ideal for incorporating into expansive green roof projects that require very little maintenance. A proven growing media, that is lightweight in texture and manufactured from the award winning Green-tree topsoil. Green-tree Extensive Roof Garden Substrate has a balanced nutrient content, ensuring quick plant establishment in harsh rooftop environments.

## **Benefits:**

- Liahtweiaht
- Controlled fertility levels
- Good aeration and water holding properties
- Simple to work with
- Consistency throughout the green roof installation
- Typical bulk density at saturation point 0.96 tonnes/m³

## **Build up of a Green Roof (Extensive)**



## **Applications:**

- Large roof areas
- Areas with limited access
- Sloped roofs (0-30°)
- Areas requiring low maintenance